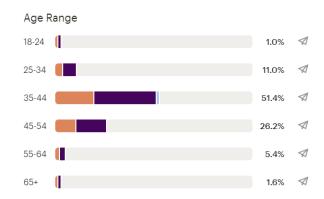

| 1%              |

| Job Title                      | % of<br>Members |
|--------------------------------|-----------------|
| Programmer/Analyst             | 1%              |
| Project Manager                | 2%              |
| Quality Assurance Analyst      | 1%              |
| Senior Business Analyst        | 1%              |
| Software<br>Developer/Engineer | 1%              |
| Solution Architect             | 1%              |
| Student                        | 1%              |
| System Analyst                 | 2%              |
| System Specialist              | 1%              |
| Other                          | 13%             |

# **Subscriber Company Sample**



## **Our Reach**

## **Mailchimp Subscriber List**

12,667 Opt-In Subscriber Database







## **Social Media**

Platform

Followers

Facebook
LinkedIn
Twitter

557 5863 387